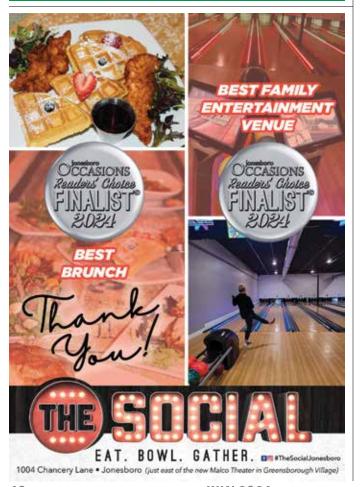

#### **BEST BRUNCH**

WINNER: THE PARSONAGE
Finalists: JTown's Grill, The Social

Attention Members & Guests

2628 PHILLIPS DRIVE JONESBORO 870.972.6501 501STEAKHOUSE.COM