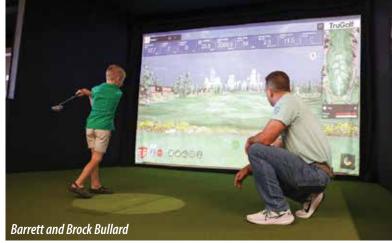

#### BY AUDREY HANES PHOTOGRAPHY BY MELISSA DONNER

s the Greensborough Village area of Jonesboro grows to include more entertaining options for the community, the launch of Divots Golf Lounge has been a welcome addition. Owners Brock and Mandy Bullard launched the new indoor golf entertainment venue in April, putting a new spin on one of Jonesboro's favorite pastimes.

The Bullards opened Divots Golf Lounge on April 1, creating an environment that is accessible to non-golfers looking to have a great time, beginners looking to get into the game privately and experienced golfers looking for technology to improve their game. The 8,000-squarefoot, six-bay venue - with room to expand - also features a chip and putt area and plenty of posh lounge furniture for relaxing.

Jonesboro before settling down in Manila with their 6-year-old son, Barrett.

The couple had a very specific ambiance they wanted to create with their establishment.

"I wanted to create a modernized country club aesthetic, like this is what country clubs in the future could look like," said Mandy, who serves as the day-to-day manager of Divots. "I took inspiration from the Master's green and many other locations around Jonesboro to create an upper class feel. There are so many great, beautifully decorated and unique restaurants and storefronts here locally, we wanted to have that same feel."