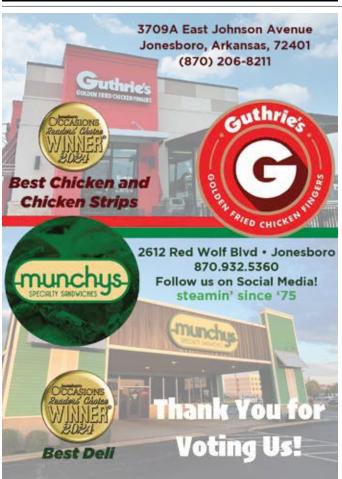

WINNER: MUNCHYS

Finalists: HoneyBaked Ham, Newk's

**BEST ITALIAN RESTAURANT** WINNER: LAZARRI ITALIAN OVEN

Finalists: Olive Garden, Pastaria 49

**BEST CHINESE RESTAURANT** 

WINNER: ORIENTAL EXPRESS Finalists: Hong Kong, Chin Chin

**BEST WINGS** 

WINNER: WINGS TO GO

Finalists: JTown's Grill, Buffalo Wild Wings

**BEST CHICKEN/CHICKEN STRIPS** 

WINNER: GUTHRIE'S

Finalists: Slim Chickens, JTown's Grill

BEST BBQ SANDWICH WINNER: QUE 49 SMOKEHOUSE