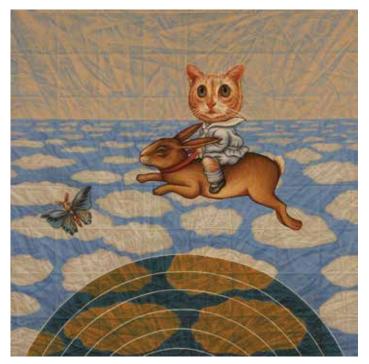

Kristy Deetz, "Rabbit and Kitty Boy Escape the Postmodern Radar, Through the Veil," 2013, acrylic paint,  $20 \times 20 \times 1/5$  inches

Kristy Deetz, "New Year's Eve Pawsing, Holidays Unfolding," 2020, acrylic paint and embroidery on digital pattern printed on silk,  $36 \times 36 \times 1 \frac{1}{2}$  inches

#### "Threads, Folds and Rabbit Holes"

"Threads, Folds and Rabbit Holes" features two series of works by Kristy Deetz, an emerita professor at the University of Wisconsin – Green Bay. Her "Holidays Unfolding" series investigates the historic use of decorative drapery and the artistic category of still life. The paintings examine the contradictory feelings that accompany loss or nostalgia and, as a result, become meditations on life's transience.

"I explore new possibilities between a complex interface of painting, textiles and digital technology, while producing a product that maintains the richness of slow work by hand," said Deetz.

Each painting in Deetz's "Through the Veil" series begins with a rendering from a closely observed fabric with wrinkles and folds. These works draw upon the structures of art by artists from

Deetz's paintings good-humoredly deconstruct imagery from pop, outsider and high culture to create new "spaces" of meaning. A shape-shifting rabbit recurs throughout the artworks, moving between images and spaces.