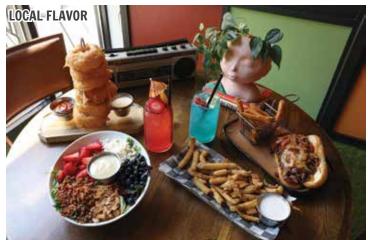

The menu itself features many appetizers and flatbreads to start the meal, with lemon flavors, such as lemon zest, thrown in whenever possible. The Tower of Onion Rings is very popular, as are the Crispy Brussels Sprouts, Main Street Egg Rolls and fried pickle spears called Frickles. Also available are the restaurant's Trash Can Fries; the Original Trash Can features a pile of homemade fries topped with pulled pork, aioli, parsley and butter. Beale Street Fries with pork, slaw and barbecue sauce, Big Papi Fries with sirloin, bell peppers, grilled onions, grilled tomatoes, cheddar cheese, jalapeños and spicy mayo, Big Loaded Fries with bacon, cheddar cheese and freshly made ranch, and Big Barnyard Fries with grilled chicken, bacon, cheddar cheese, barbecue sauce and homemade ranch are also variations.

Gourmet salads, such as the Red, White and Blue, offer diners fresh, colorful menu items to choose from.

"The Red, White and Blue Salad, with blueberries, strawberries and feta cheese, is one of our most popular," said Monica. "We use really fresh, quality ingredients. From our salads to our handpattied burgers, it's all fresh."

Next up is an assortment of Urban Tacos and Dogs, which are popular with both adults and kids. Maui Tacos with grilled chicken, teriyaki glaze, pineapple and pico de gallo, and Charleston Carolina Tacos with pulled pork, slaw and Carolina barbecue sauce are joined by Bourbon Tacos, Fajita Tacos, Gulf Coast Tacos,

Chicken Caesar Tacos, Chicken Bacon Ranch Tacos and Philly Steak Tacos. Hot dog options include Maui, Memphis, Austin Texas and Bronx Bomber options.

Wraps and Grinders, like the Nashville Hot Sandwich and the Sirloin Chipotle Wrap, are popular, but many customers keep coming back for Lemonade House Grille's juicy burgers. The Main Street Burger features a battered onion ring that rests on a double bacon smash burger topped with American cheese and homemade fry sauce. Options like the Vegas All Nighter, with a fried egg and bacon, the Butler Burger, with bacon, sauteed onions, mushrooms and jalapeños, and the Route 66, an all-American burger, have all been well-received.

Larger "Mains" round out the menu and include Loaded Mac & Cheese, Kickin' Shrimp, Main Street Sirloin, Brown Sugar Pork Chops, Coconut Shrimp and Chicken Brochette.

To finish the meal, LHG offers specialty desserts, such as the Root Beer Float, served in vintage glasses, Campfire Churros, mini bundt cakes topped with ice cream and, of course, Lemon Italian Crème Cake with fresh lemon zest.

"So many of our customers come here for the lemonades," said Monica. "They're all hand-squeezed and fresh, and we have 37 flavor options. We use nothing artificial. You can try just one, like the gummy bear or strawberry sunrise, or do a flight of four different flavors."