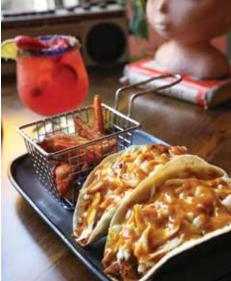

# A TASTE OF NOSTALGIA at Lemonade House Grille

#### BY AUDREY HANES PHOTOGRAPHY BY MELISSA DONNER

he people of Jonesboro love their restaurants, and the opening of Lemonade House Grille in Downtown Jonesboro has been met with open arms. Owners Chad and Monica Campbell opened the restaurant in November of last year to make an investment in the community and bring nostalgic, all-American food and handcrafted lemonade to Downtown Jonesboro.

The menu itself features many appetizers and flatbreads to start the meal, with lemon flavors, such as lemon zest, thrown in whenever possible. The Tower of Onion Rings is very popular, as are the Crispy Brussels Sprouts, Main Street Egg Rolls and fried pickle spears called Frickles. Also available are the restaurant's Trash Can Fries; the Original Trash Can features a pile of homemade fries topped with pulled pork, aioli, parsley and butter. Beale Street Fries with pork, slaw and barbecue sauce, Big Papi Fries with sirloin, bell peppers, grilled onions, grilled tomatoes, cheddar cheese, jalapeños and spicy mayo, Big Loaded Fries with bacon, cheddar cheese and freshly made ranch, and Big Barnyard Fries with grilled chicken, bacon, cheddar cheese, barbecue sauce and homemade ranch are also variations.

Next up is an assortment of Urban Tacos and Dogs, which are popular with both adults and kids. Maui Tacos with grilled chicken, teriyaki glaze, pineapple and pico de gallo, and Charleston Carolina Tacos with pulled pork, slaw and Carolina barbecue sauce are joined by Bourbon Tacos, Fajita Tacos, Gulf Coast Tacos,

Chicken Caesar Tacos, Chicken Bacon Ranch Tacos and Philly Steak Tacos. Hot dog options include Maui, Memphis, Austin Texas and Bronx Bomber options.

Wraps and Grinders, like the Nashville Hot Sandwich and the Sirloin Chipotle Wrap, are popular, but many customers keep coming back for Lemonade House Grille's juicy burgers. The Main Street Burger features a battered onion ring that rests on a double bacon smash burger topped with American cheese and homemade fry sauce. Options like the Vegas All Nighter, with a fried egg and bacon, the Butler Burger, with bacon, sauteed onions, mushrooms and jalapeños, and the Route 66, an all-American burger, have all been well-received.