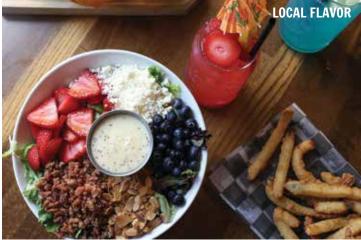

# A TASTE OF NOSTALGIA at Lemonade House Grille

#### BY AUDREY HANES PHOTOGRAPHY BY MELISSA DONNER

he people of Jonesboro love their restaurants, and the opening of Lemonade House Grille in Downtown Jonesboro has been met with open arms. Owners Chad and Monica Campbell opened the restaurant in November of last year to make an investment in the community and bring nostalgic, all-American food and handcrafted lemonade to Downtown Jonesboro.

The menu itself features many appetizers and flatbreads to start the meal, with lemon flavors, such as lemon zest, thrown in whenever possible. The Tower of Onion Rings is very popular, as are the Crispy Brussels Sprouts, Main Street Egg Rolls and fried pickle spears called Frickles. Also available are the restaurant's Trash Can Fries; the Original Trash Can features a pile of homemade fries topped with pulled pork, aioli, parsley and butter. Beale Street Fries with pork, slaw and barbecue sauce, Big Papi Fries with sirloin, bell peppers, grilled onions, grilled tomatoes, cheddar cheese, jalapeños and spicy mayo, Big Loaded Fries with bacon, cheddar cheese and freshly made ranch, and Big Barnyard Fries with grilled chicken, bacon, cheddar cheese, barbecue sauce and homemade ranch are also variations.

Gourmet salads, such as the Red, White and Blue, offer diners fresh, colorful menu items to choose from.

"The Red, White and Blue Salad, with blueberries, strawberries and feta cheese, is one of our most popular," said Monica. "We use really fresh, quality ingredients. From our salads to our handpattied burgers, it's all fresh."