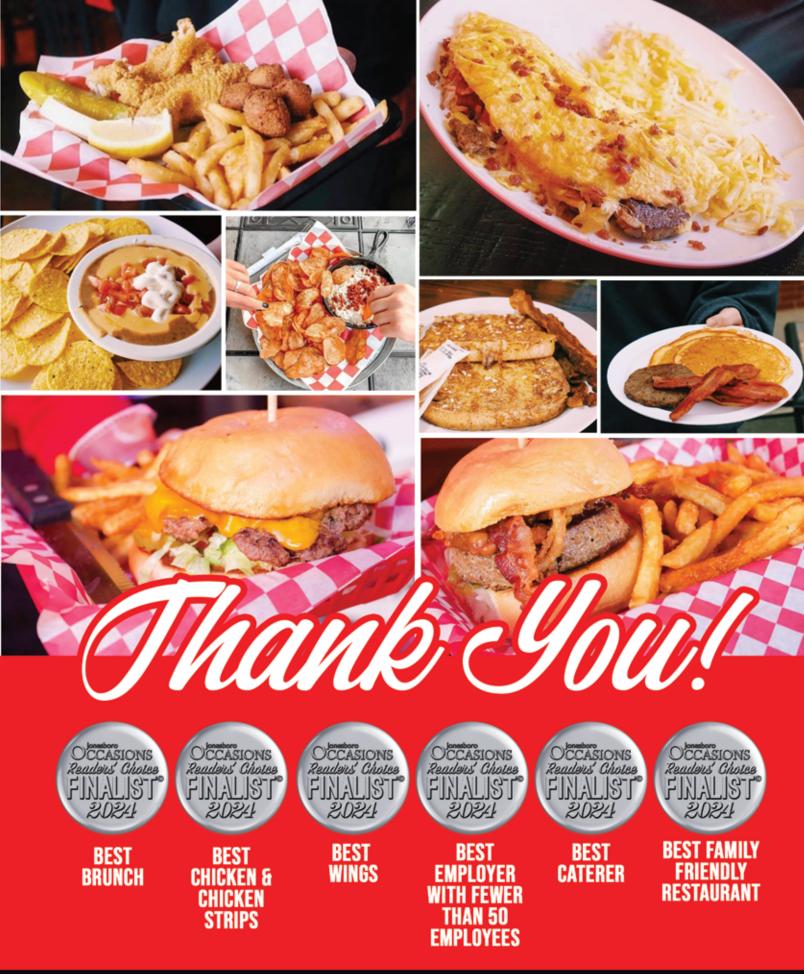

**BEST OVERALL RESTAURANT** 

WINNER: JTOWN'S GRILL

Finalists: 501 Steakhouse, Omar's Uptown

**BEST AMERICAN FOOD** 

WINNER: JTOWN'S GRILL

Finalists: Lemonade House Grille, Fat City Steak & Grillhouse

**BEST DELI** 

#### BEST FAMILY FRIENDLY RESTAURANT

WINNER: GINA'S PLACE

Finalists: Fat City Steak and Grill House, JTown's Grill

#### MOST ROMANTIC RESTAURANT

**WINNER: 501 STEAKHOUSE** 

Finalists: Omar's Uptown, Lazarri Italian Oven

#### **BEST BRUNCH**

WINNER: THE PARSONAGE
Finalists: JTown's Grill, The Social

Attention Members & Guests

2628 PHILLIPS DRIVE JONESBORO 870.972.6501 501STEAKHOUSE.COM

#### **BEST BUSINESS LUNCH**

WINNER: JTOWN'S GRILL

Finalists: The Parsonage, Fat City Steak and Grillhouse

**BEST WINGS** 

WINNER: WINGS TO GO

Finalists: JTown's Grill, Buffalo Wild Wings

**BEST CHICKEN/CHICKEN STRIPS** 

WINNER: GUTHRIE'S

Finalists: Slim Chickens, JTown's Grill

BEST BBQ SANDWICH WINNER: QUE 49 SMOKEHOUSE

#### **BEST STEAK**

**WINNER: 501 STEAKHOUSE** 

Finalists: Omar's Uptown, Texas Roadhouse

#### BEST EMPLOYER (LESS THAN 50 EMPLOYEES)

WINNER: OMG LAW FIRM

Finalists: Garner Pharmacy, JTown's Grill