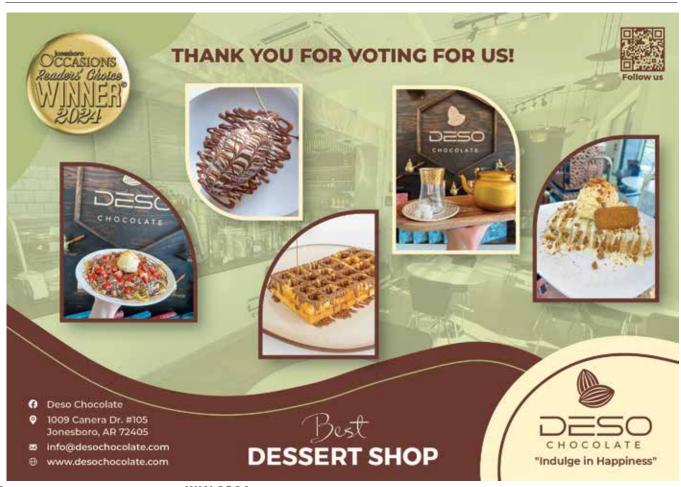

WINNER: SHIPLEY'S

Finalists: Krispy Kreme, Dunkin' Donuts

**BEST DESSERT SHOP** 

WINNER: DESO CHOCOLATE

Finalists: Southern Confections, Crumbl Cookies

**BEST BBQ RESTAURANT** 

WINNER: DEMO'S SMOKEHOUSE

Finalists: Que 49 Smokehouse, Blue Ember Smokehouse

#### **BEST DESSERT**

WINNER: DESO CHOCOLATE

Finalists: Southern Confections, Nothing Bundt Cakes