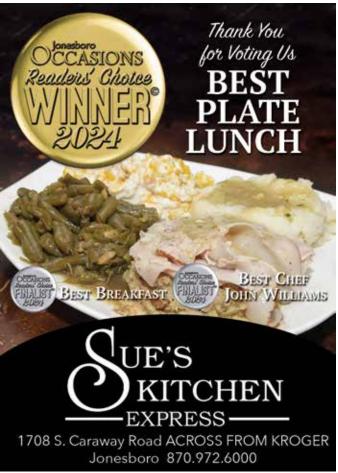

#### **BEST BREAKFAST**

WINNER: FAT CITY STEAK AND GRILLHOUSE Finalists: Eggsellent Café, Sue's Kitchen Express

#### **BEST PLATE LUNCH**

**WINNER: SUE'S KITCHEN EXPRESS** 

Finalists: Gina's Place, Chef's In

Finalists: Sumo, MammaSang

**BEST CATERER** 

**WINNER: BISCUITS & GRACE** 

Finalists: All Events Catering, JTown's Grill

**BEST CHEF** 

WINNER: OMAR BARRY (OMAR'S UPTOWN)

Finalists: John Myers (The Parsonage), John Williams (Sue's Kitchen Express)