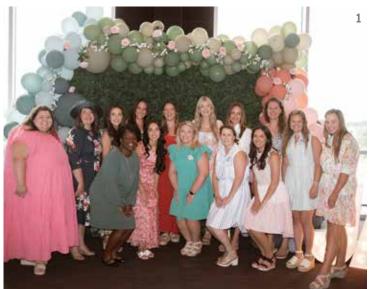

## TRIPLE SWING KICKS OFF WITH TROPICAL THEME

St. Bernards Triple Swing took guests on a "Permanent Vacation" June 21, kicking off the event with a Jimmy Buffett-themed fundraiser at St. Bernards Auditorium. Guests enjoyed dinner and dancing to the sounds of Bluffett, an Arkansas-based Jimmy Buffett tribute band. The annual Triple Swing golf scramble was held June 24-25, and the Triple Swing Pickleball Tournament was held June 25, both at RidgePointe Country Club. This year's Triple Swing events raised funds for a linear accelerator and cancer treatment technologies that will allow patients to receive the necessary care and treatments for optimum recovery and remission. (photos by Rebecca Worthington) For more event photos, visit jonesborooccasions.com and click on Event Pics.

- **1.** Alicia Storey, Leann Morrow, Dr. Mazen Khalil, Jessica Hill, Michele Polk
- **2.** Tonya Harris, Gavin, Mark, Lindsey and Brooklyn Jordan

- 3. Drs. Matt and Courtney Hoffman
- 4. David and Amye Peacock
- 5. Hayley Hays, Lydia Parkey
- 6 Caleb and Carol Proffer, Guy and Tony Pardew
- 7. Myles Copenhaver, Mayor Harold and Kathleen Copenhaver, Lauren Nunnally
- **8.** Hytrol Conveyor Co. group
- **9.** Lindsey and Reed Wingo
- 10. Lori and Phillip Poston
- 11. Marie and Josh Morrison
- 12. Zach and Paige Phillips
- 13. Hannah Sills, Kim Futrell, Matt Sills
- 14. Alden Weeks, Brandon Stevens, Pat Farmer