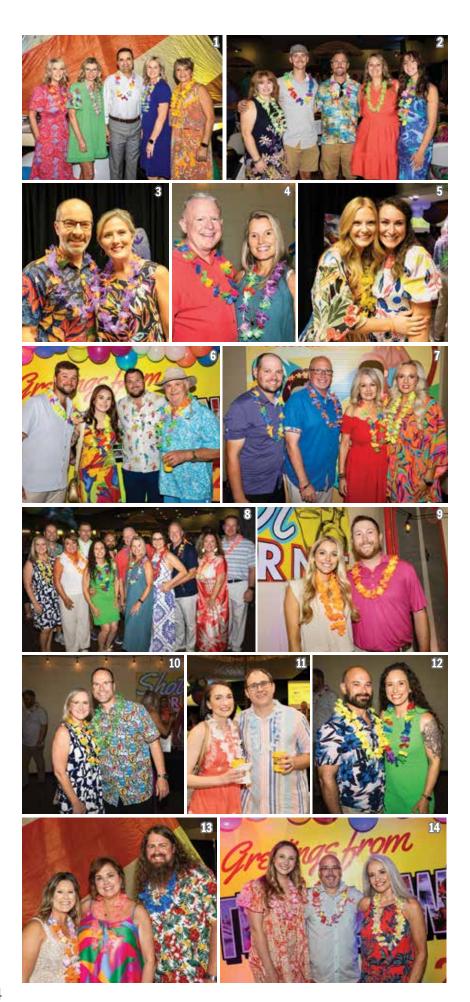

## TRIPLE SWING KICKS OFF WITH TROPICAL THEME

St. Bernards Triple Swing took guests on a "Permanent Vacation" June 21, kicking off the event with a Jimmy Buffett-themed fundraiser at St. Bernards Auditorium. Guests enjoyed dinner and dancing to the sounds of Bluffett, an Arkansas-based Jimmy Buffett tribute band. The annual Triple Swing golf scramble was held June 24-25, and the Triple Swing Pickleball Tournament was held June 25, both at RidgePointe Country Club. This year's Triple Swing events raised funds for a linear accelerator and cancer treatment technologies that will allow patients to receive the necessary care and treatments for optimum recovery and remission. (photos by Rebecca Worthington) For more event photos, visit jonesborooccasions.com and click on Event Pics.

- **1.** Alicia Storey, Leann Morrow, Dr. Mazen Khalil, Jessica Hill, Michele Polk
- **2.** Tonya Harris, Gavin, Mark, Lindsey and Brooklyn Jordan

- 3. Drs. Matt and Courtney Hoffman
- 4. David and Amye Peacock
- 5. Hayley Hays, Lydia Parkey
- 6 Caleb and Carol Proffer, Guy and Tony Pardew
- 7. Myles Copenhaver, Mayor Harold and Kathleen Copenhaver, Lauren Nunnally
- **8.** Hytrol Conveyor Co. group
- **9.** Lindsey and Reed Wingo
- 10. Lori and Phillip Poston
- 11. Marie and Josh Morrison
- 12. Zach and Paige Phillips
- 13. Hannah Sills, Kim Futrell, Matt Sills
- 14. Alden Weeks, Brandon Stevens, Pat Farmer

#### TRIPLE SWING (CONTINUED)

For more event photos, visit jonesborooccasions.com and click on Event Pics.

- 1. Bluffett Band
- 2. Rodney and Audrey Poff
- 3. Bluffett Band
- 4. Ethan and Charlene Dunnam
- 5. Ryan and Hayley Tripod