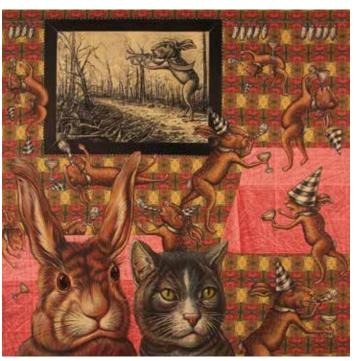

#### STORY AND PHOTOS SUBMITTED BY ARKANSAS STATE UNIVERSITY

radbury Art Museum (BAM) at Arkansas State
University recently opened two new exhibitions,
"Threads, Folds & Rabbit Holes: Kristy Deetz" and
"Exploring the BAM Collection: A Tribute to Evan
Lindquist and Cheryl Wall Trimarchi."

An opening reception for both exhibitions was held June 27. Admission to the exhibitions is free.

"Threads, Folds, and Rabbit Holes" is a traveling exhibition featuring paintings from two of Deetz's series, "Holidays Unfolding" and "Through the Veil."

#### "Threads, Folds and Rabbit Holes"

"Threads, Folds and Rabbit Holes" features two series of works by Kristy Deetz, an emerita professor at the University of Wisconsin – Green Bay. Her "Holidays Unfolding" series investigates the historic use of decorative drapery and the artistic category of still life. The paintings examine the contradictory feelings that accompany loss or nostalgia and, as a result, become meditations on life's transience.

Deetz's paintings good-humoredly deconstruct imagery from pop, outsider and high culture to create new "spaces" of meaning. A shape-shifting rabbit recurs throughout the artworks, moving between images and spaces.