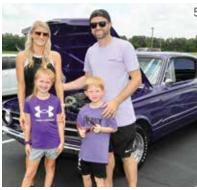

## CAR SHOW BENEFITS D.A.R.E PROGRAM

The Engines Inc. DARE 2 SHOW YOUR RIDE Car Show was held June 22 at Nettleton Baptist Church in Jonesboro. The second annual event included food vendors, games and music played by KLEK 102.5 FM. All proceeds from the show benefit the Jonesboro Police Department's D.A.R.E. (Drug Abuse Resistance Education) Program, which reaches more than 1,400 fifthgrade students within Jonesboro. For more event photos, visit jonesborooccasions.com and click on Event Pics.

- 1. Chris Pfeifer
- 2. Mary Richardson (Newark)

. . . . . . . . . . . .

- 3. Kevin and Jennifer Wallin (Wynne)
- 4. JPD Cpl. Jamie Seaborn, Ptl. Mekhi Williams
- 5. Lauren, Spencer, Kynzlee and Kai Haywood
- **6** Connie Moore (Searcy)
- 7. Lloyd, Linda, Cameron and Ashlee Wofford
- **8.** Jerry Allison
- 9. Matt McQuay
- 10. JPD Chief Rick Elliott, Melissa Elliott