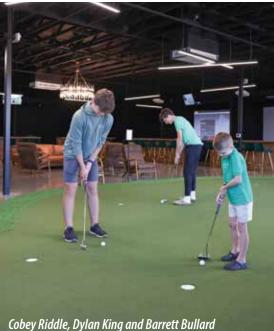

#### BY AUDREY HANES PHOTOGRAPHY BY MELISSA DONNER

s the Greensborough Village area of Jonesboro grows to include more entertaining options for the community, the launch of Divots Golf Lounge has been a welcome addition. Owners Brock and Mandy Bullard launched the new indoor golf entertainment venue in April, putting a new spin on one of Jonesboro's favorite pastimes.

The Bullards opened Divots Golf Lounge on April 1, creating an environment that is accessible to non-golfers looking to have a great time, beginners looking to get into the game privately and experienced golfers looking for technology to improve their game. The 8,000-squarefoot, six-bay venue - with room to expand - also features a chip and putt area and plenty of posh lounge furniture for relaxing.

Jonesboro before settling down in Manila with their 6-year-old son, Barrett.

The couple had a very specific ambiance they wanted to create with their establishment.

"I wanted to create a modernized country club aesthetic, like this is what country clubs in the future could look like," said Mandy, who serves as the day-to-day manager of Divots. "I took inspiration from the Master's green and many other locations around Jonesboro to create an upper class feel. There are so many great, beautifully decorated and unique restaurants and storefronts here locally, we wanted to have that same feel."