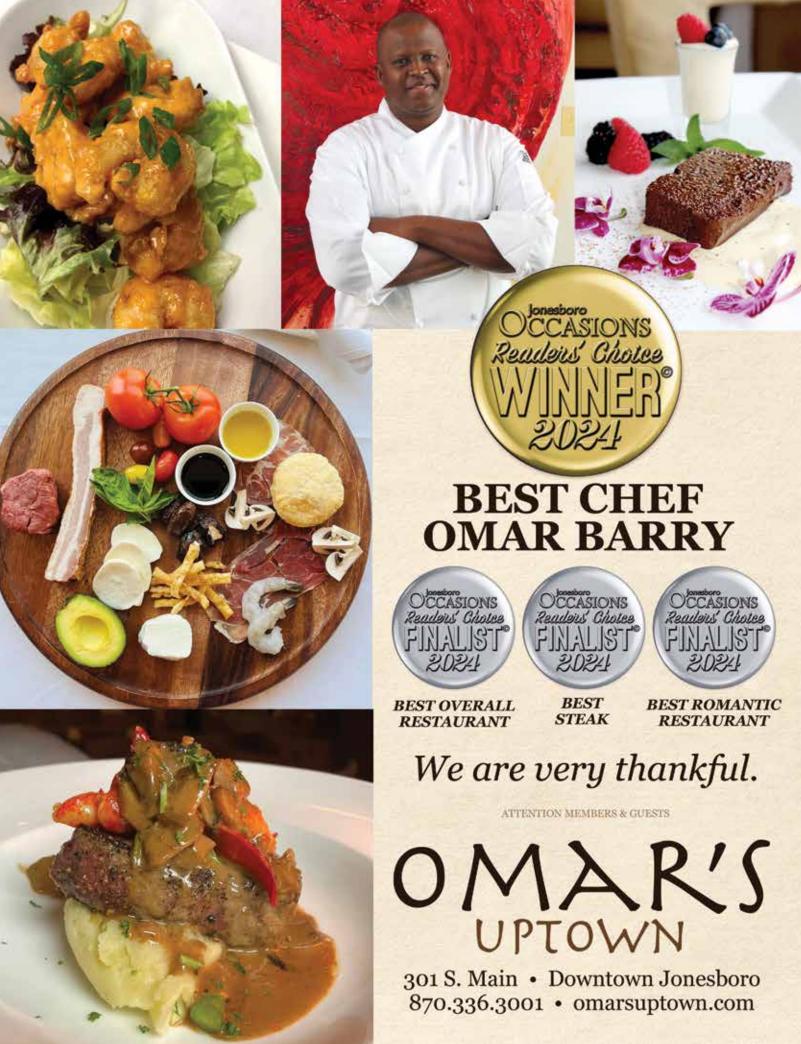

#### The Fabulous 2024 Readers' Choice Awards

# PRESENTING OUR LACKY WINNERS

#### **ILLUSTRATIONS BY BRITTNEY OSBORN**

he votes have been counted, and it's finally time to make the results of *Jonesboro Occasions'* 2024 Readers' Choice Awards official.

Each July, *Occasions* introduces you to the very best of everything in Jonesboro as determined by our loyal readers. You voted, we tallied and now the winners are presented in this issue.

In conjunction with our 21<sup>st</sup> annual Readers' Choice Awards contest, this year's theme, created by Occasions' Art Director Brittney Osborn, has a fun nod to Vegas as we celebrate Fabulous Jonesboro in the July issue. From illustrations of the iconic "Vegas Vic" and "Vegas Vickie" to symbols of luck, good fortune and casino magic, we are excited to announce and celebrate this year's winners with a Vegas vibe.

Finalists: Sumo, MammaSang

**BEST CATERER** 

**WINNER: BISCUITS & GRACE** 

Finalists: All Events Catering, JTown's Grill

**BEST CHEF** 

WINNER: OMAR BARRY (OMAR'S UPTOWN)

Finalists: John Myers (The Parsonage), John Williams (Sue's Kitchen Express)