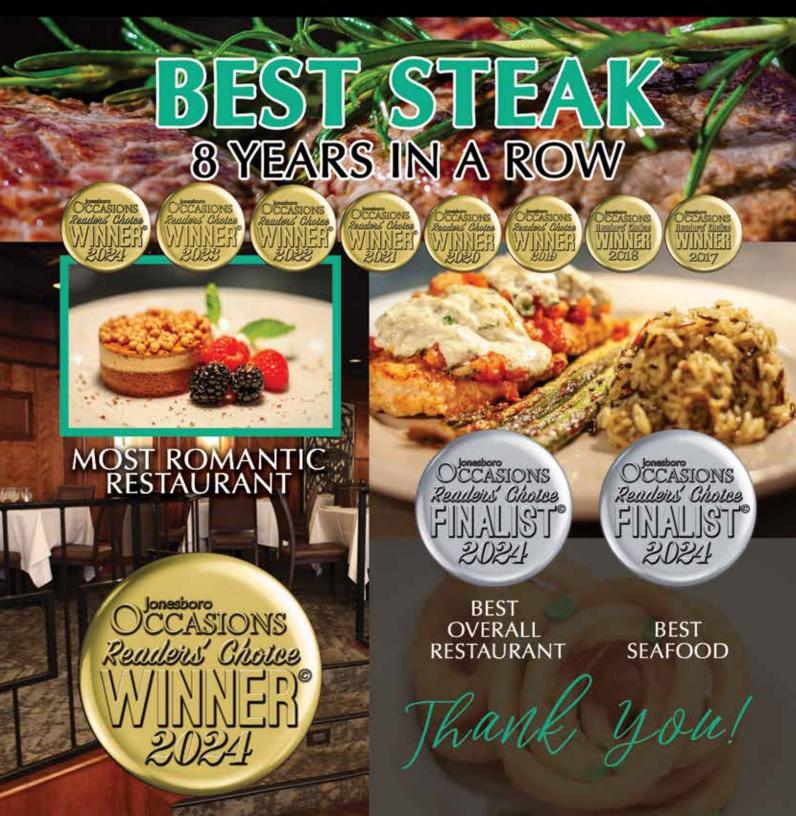

#### **BEST STEAK**

**WINNER: 501 STEAKHOUSE** 

Finalists: Omar's Uptown, Texas Roadhouse

#### MOST ROMANTIC RESTAURANT

**WINNER: 501 STEAKHOUSE** 

Finalists: Omar's Uptown, Lazarri Italian Oven

#### **BEST SEAFOOD**

WINNER: PIER 88

Finalists: Red Lobster, 501 Steakhouse

**BEST OVERALL RESTAURANT** 

WINNER: JTOWN'S GRILL

Finalists: 501 Steakhouse, Omar's Uptown

**BEST AMERICAN FOOD** 

WINNER: JTOWN'S GRILL

Finalists: Lemonade House Grille, Fat City Steak & Grillhouse

**BEST DELI** 