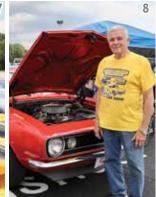

## CAR SHOW BENEFITS D.A.R.E PROGRAM

The Engines Inc. DARE 2 SHOW YOUR RIDE Car Show was held June 22 at Nettleton Baptist Church in Jonesboro. The second annual event included food vendors, games and music played by KLEK 102.5 FM. All proceeds from the show benefit the Jonesboro Police Department's D.A.R.E. (Drug Abuse Resistance Education) Program, which reaches more than 1,400 fifthgrade students within Jonesboro. For more event photos, visit jonesborooccasions.com and click on Event Pics.

#### CAR SHOW (CONTINUED)

For more event photos, visit jonesborooccasions.com and click on Event Pics.

- 1. Danny Ward
- 2. Julia and Billy Huey
- 3. Jacin Hammett
- 4. Saifam Khan