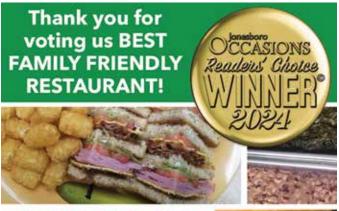

#### BEST FAMILY FRIENDLY RESTAURANT

WINNER: GINA'S PLACE

Finalists: Fat City Steak and Grill House, JTown's Grill