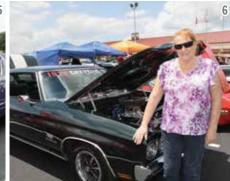

## CAR SHOW BENEFITS D.A.R.E PROGRAM

The Engines Inc. DARE 2 SHOW YOUR RIDE Car Show was held June 22 at Nettleton Baptist Church in Jonesboro. The second annual event included food vendors, games and music played by KLEK 102.5 FM. All proceeds from the show benefit the Jonesboro Police Department's D.A.R.E. (Drug Abuse Resistance Education) Program, which reaches more than 1,400 fifthgrade students within Jonesboro. For more event photos, visit jonesborooccasions.com and click on Event Pics.

- 1. Chris Pfeifer
- 2. Mary Richardson (Newark)

. . . . . . . . . . . .

- 3. Kevin and Jennifer Wallin (Wynne)
- 4. JPD Cpl. Jamie Seaborn, Ptl. Mekhi Williams
- 5. Lauren, Spencer, Kynzlee and Kai Haywood
- **6** Connie Moore (Searcy)
- 7. Lloyd, Linda, Cameron and Ashlee Wofford
- **8.** Jerry Allison
- 9. Matt McQuay
- 10. JPD Chief Rick Elliott, Melissa Elliott