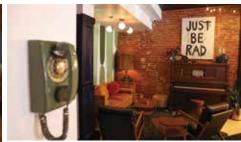

# A TASTE OF NOSTALGIA at Lemonade House Grille

#### BY AUDREY HANES PHOTOGRAPHY BY MELISSA DONNER

he people of Jonesboro love their restaurants, and the opening of Lemonade House Grille in Downtown Jonesboro has been met with open arms. Owners Chad and Monica Campbell opened the restaurant in November of last year to make an investment in the community and bring nostalgic, all-American food and handcrafted lemonade to Downtown Jonesboro.

The nostalgia is reflected in LHG's decor and menu. Diners enjoy numerous vintage items layered into the décor with the hope of bringing back special memories, such as a speaker wall, vintage furniture, a phone in the bathroom and the scenes of Grace's artwork. Even the hostess stand is the front end of an actual vintage car.