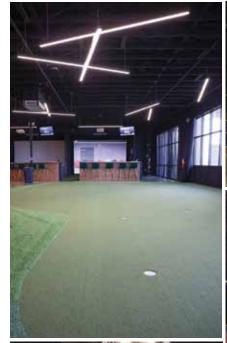

The Bullards opened Divots Golf Lounge on April 1, creating an environment that is accessible to non-golfers looking to have a great time, beginners looking to get into the game privately and experienced golfers looking for technology to improve their game. The 8,000-squarefoot, six-bay venue - with room to expand - also features a chip and putt area and plenty of posh lounge furniture for relaxing.

Whether it's a child who has never picked up a club or an experienced adult looking to work on their drives, Divots is user-and family-friendly.

"You don't have to be able to golf," said Brock. "People that don't golf almost enjoy it more. It's easy, it's in the air conditioning and it's a good place to learn. When you hit a ball, it's captured by multiple cameras and sensors that allow you to view a slow-motion replay, so you get to see what your club is doing to the ball and visualize any changes you need to make for the result you're looking for.

The state-of-the-art technology that allows for the highest-tech indoor golf experience, along with the screens that are rated for up to 250 miles per hour, are thanks to TruGolf Apogee and E6 connect out of Centerville, Utah. All the equipment is designed and manufactured in the U.S., which was a staple for the Bullards when they decided on Divots' business plan.