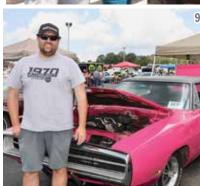

## CAR SHOW BENEFITS D.A.R.E PROGRAM

The Engines Inc. DARE 2 SHOW YOUR RIDE Car Show was held June 22 at Nettleton Baptist Church in Jonesboro. The second annual event included food vendors, games and music played by KLEK 102.5 FM. All proceeds from the show benefit the Jonesboro Police Department's D.A.R.E. (Drug Abuse Resistance Education) Program, which reaches more than 1,400 fifthgrade students within Jonesboro. For more event photos, visit jonesborooccasions.com and click on Event Pics.

- 1. Chris Pfeifer
- 2. Mary Richardson (Newark)

. . . . . . . . . . . .

- 3. Kevin and Jennifer Wallin (Wynne)
- 4. JPD Cpl. Jamie Seaborn, Ptl. Mekhi Williams
- 5. Lauren, Spencer, Kynzlee and Kai Haywood
- **6** Connie Moore (Searcy)
- 7. Lloyd, Linda, Cameron and Ashlee Wofford
- **8.** Jerry Allison
- 9. Matt McQuay
- 10. JPD Chief Rick Elliott, Melissa Elliott