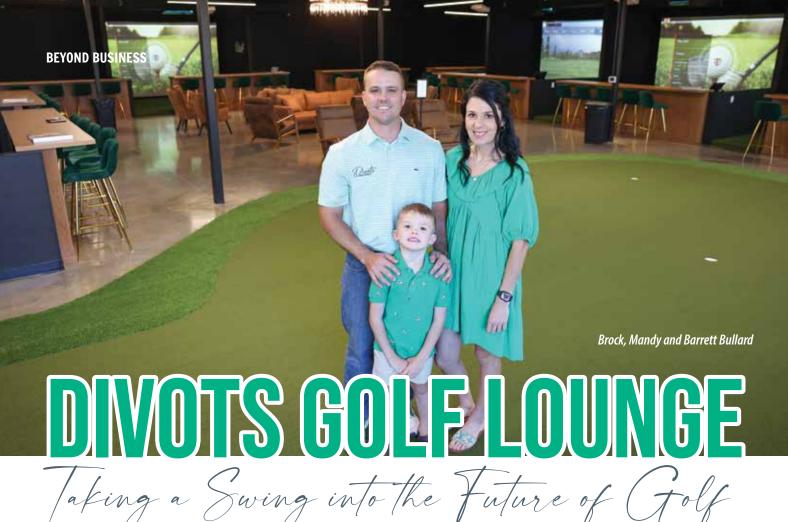

Swing into the Future of J

#### BY AUDREY HANES PHOTOGRAPHY BY MELISSA DONNER

s the Greensborough Village area of Jonesboro grows to include more entertaining options for the community, the launch of Divots Golf Lounge has been a welcome addition. Owners Brock and Mandy Bullard launched the new indoor golf entertainment venue in April, putting a new spin on one of Jonesboro's favorite pastimes.

The Bullards opened Divots Golf Lounge on April 1, creating an environment that is accessible to non-golfers looking to have a great time, beginners looking to get into the game privately and experienced golfers looking for technology to improve their game. The 8,000-squarefoot, six-bay venue - with room to expand - also features a chip and putt area and plenty of posh lounge furniture for relaxing.

"I have always loved golf, and Mandy started playing Topgolf when she could, so we decided we wanted to do something in golf," said Brock. "Mandy has always wanted to start some sort of business, and as indoor golf has grown in popularity, we began the journey to explore this as a business opportunity. Plus, with my knowledge and passion for the game, it was a good fit for what we enjoyed. They're huge up north, so when a friend of ours opened one, we went up and saw what it was about and played it and really liked the fit. As we really started to dive into beginning a business plan for Divots, we started to come up with a name for our business, (so) we turned to social media. We wanted something we could have the original of, from website link to Instagram handle and so on."

The name Divot, which is the name of the couple's 11-year-old calico cat, seemed like the perfect fit. There is a large portrait of her behind the receptionist desk at the entrance of the golf lounge.